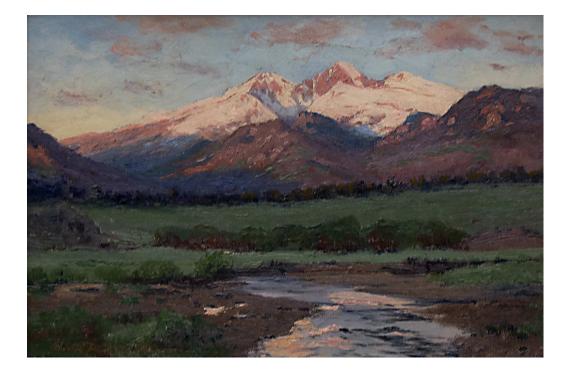

1637 Wazee Street, Denver, CO 80202 Tel:303.623.8181 Fax: 303.623.4817 info@davidcookgalleries.com www.davidcookgalleries.com

| Reference:  | 24279                                                              |                                                                                     |
|-------------|--------------------------------------------------------------------|-------------------------------------------------------------------------------------|
| Artist:     | Charles Partridge Adams (1858-1942)                                |                                                                                     |
| Title:      | Untitled (Twilight over Longs Peak from near Estes Park, Colorado) |                                                                                     |
| Age:        | circa 1925                                                         |                                                                                     |
| Dimensions: | 10 x 15 inches                                                     | Framed Size: 15 <sup>3</sup> ⁄ <sub>4</sub> x 20 <sup>3</sup> ⁄ <sub>4</sub> inches |
| Medium:     | oil                                                                |                                                                                     |
| Signature:  | signed lower left                                                  |                                                                                     |
| Condition:  | excellent                                                          |                                                                                     |