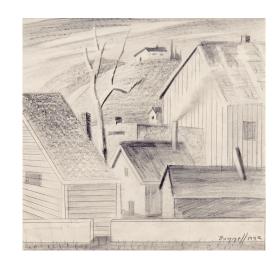

## Available

| Purchase Date | 3/16/2007                                                                   | Purchase | From     | Albano,    | Patrick (Aaron Galleries) |
|---------------|-----------------------------------------------------------------------------|----------|----------|------------|---------------------------|
| Aquired How?  | Purchase                                                                    |          | Show     | <i>i</i> ? | Bunnell Show              |
| Category      | Fine Art                                                                    |          | Location |            |                           |
| Sub-Category  | Fine Art (Paintings, Photography & Works on Paper)                          |          | Remo     | ved o      |                           |
| Form          | Drawing                                                                     |          | Sold T   | Го         |                           |
| Region:       | Colorado                                                                    |          | Retail   |            | 1,800.00                  |
| Tribe         |                                                                             |          | Whole    | esale      | 1,500.00                  |
| Style/Period  | American Modernisr                                                          | n (FA)   | Auctio   | on Res.    |                           |
| Age/Date      | 1942                                                                        |          | Auctio   | on Est.    |                           |
| Condition     | excellent                                                                   |          | Frame    | •          | Framed - Acceptable       |
| Size          | 7 L x 7 W inches                                                            |          | Mediu    | ım         | graphite                  |
| F Siz         | 14 ¾ L x 15 W x ¾ depth inches                                              |          |          |            |                           |
| Title         | Untitled (Houses and Tree)                                                  |          |          |            |                           |
| Artist        | Charles Ragland Bunnell                                                     |          |          |            |                           |
| Signature     | signed and dated lower right                                                |          |          |            |                           |
| Description   |                                                                             |          |          |            |                           |
| Web Desc.     | graphite on paper. Framed dimensions measure 14.75 x 15 x 0.75 inches; imag |          |          |            |                           |
| Condition     |                                                                             |          |          |            |                           |
| Provenance:   |                                                                             |          |          |            |                           |
| Notes         |                                                                             |          |          |            |                           |